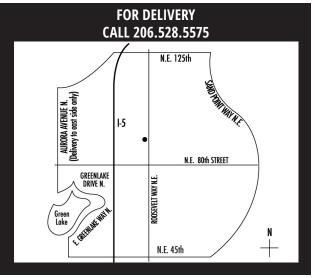

# DELIVERY

Lunch orders must be placed before 1:30pm Minimum order \$25 after 4pm

LUNCH:

TUESDAY - SATURDAY 11:00am - 2:00pm

**DINNER:** 

 TUESDAY - SATURDAY
 4:30pm - 9:00pm

 SUNDAY
 4:00pm - 9:00pm

Snappy Dragon provides delivery service ONLY to the area outlined above so that we can provide the highest quality and consistency of food and service to those in this area.

# **DRIVING DIRECTIONS**

# FROM I-5 NORTHBOUND:

- Take the LAKE CITY WAY exit
- Stay to the Left and go STRAIGHT through the tunnel
- Make a sharp LEFT at N.E 80th STREET
- Take a RIGHT on ROOSEVELT WAY N.E.
- Continue up ROOSEVELT until 89th, the restaurant will be on the LEFT

#### **FROM I-5 SOUTHBOUND:**

- Take the 80th / 85th STREET exit
- Stay to the Left and go EAST over I-5 and continue straight
- Take a LEFT on ROOSEVELT WAY N.E.
- Continue up ROOSEVELT until 89th, the restaurant will be on the LEFT